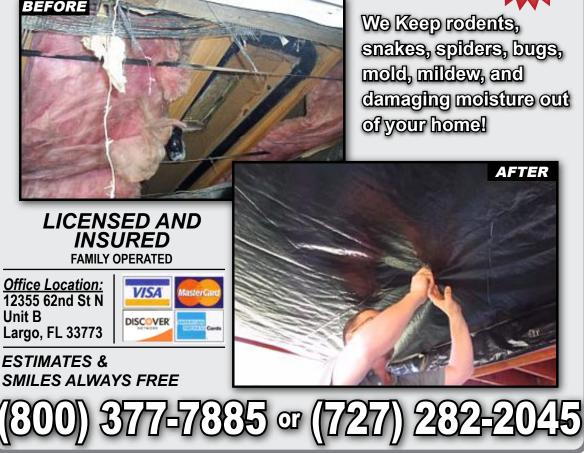

o much of a good thing

farmer went to church one Sunday. To his surprise, he and the minister were the only people there.

"This is a little embarrassing," the minister said. "Since you're the only one here, would you really like to hear my sermon?"

The farmer said, "Well, I'm not too smart, but if I went to the barn to feed my cattle and only one showed up, I'd still feed him."

So the minister began his sermon. He spoke passionately for an hour and a half. When he finished, he asked the farmer what he thought.

The farmer answered, "Well, I'm not very smart, but if I went to feed my cattle and only one showed up, I sure wouldn't feed him all the hay."





Quality Workmanship Honest Pricing

- Vapor / Moisture Barrier
- Underhome Encapsulated Insulation
- Hurricane Tie-Down Anchors





## **Exercise: More isn't necessarily better**

osing weight is just a matter of exercising, right? Actually, that may not be the case, according to a study of exercise and weight loss reported on the CNN website.

Researchers looked at 332 adults in the U.S., Jamaica, and Africa, measuring their activity level over a week. The volunteers displayed a variety of exercise levels from sedentary to active. Although those who exercised and were active more burned away more calories than the others, their activity tended to hit a plateau—after a certain level, more exercise didn't produce more weight loss.



Switching exercises helped a little, since using different muscles can make your body use more energy. But in the long run, a combination of exercise and a reduced-calorie diet may be you